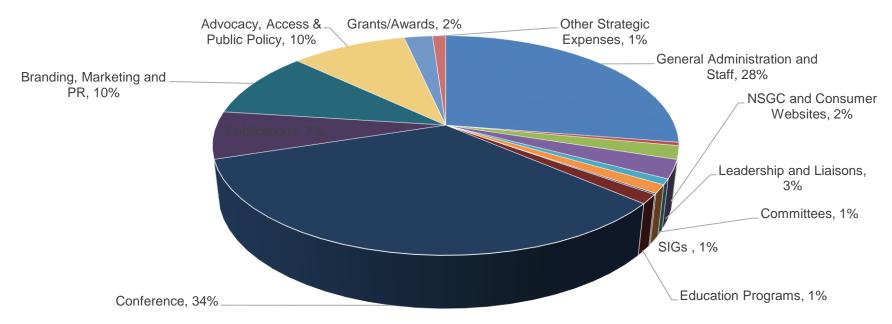

Disease Expert one month ago by Meghan Carey



# 2017 – 2018 NSGC Financial Report

Preserving our foundation; investing in our members



#### **Membership and Conference Growth**

#### NSGC Membership 2014-2018



Annual Conference Registration 2014-2018





#### **NSGC 5-Year Financial Trends**





#### **Resources for Strategic Investment**





## Cash Assets as of Year End 2017

#### Cash Assets .

- NSGC liquid assets: \$2,721,874 —
- NSGC Investments \$1,629,947 \_
- Budgeted Revenue: \$3,100,132
- Year-end Actual Revenue: \$3,295,320
- Budgeted Expenses: \$2,960,193 •
- Year-end Actual Expenses: \$2,857,083 •

2017 Budgeted Net Revenue: 2017 Year-end Actual Net Revenue:

(\$135,430) \$438,237



#### Major Sources of Revenue: FY 2017





## Major Expense Categories: FY 2017





### **Financial Goals in 2018**

- Maintain a healthy financial base
- Ensure operational support for our growing membership
- More aggressively invest in our strategic plan to benefit our members
- Every decision made on it's own merits not evaluating one option over another
- Remain conscious of the total amount of money we spend in any given period of time



#### Where do we stand today?

#### • 2018 Forecast

- Budgeted Revenue: \$3,114,443
- 9+3 Forecast for Revenue: \$3,208,069
- Budgeted Expenses: \$3,514,330
- 9+3 Forecast for Expenses: \$3,594,812

2018 Budgeted Net Revenue: 2018 9+3 Forecasted Net Revenue: (\$311,743) planned investment (\$399,887) planned investment



# 2018 Year in Review: Strategic Investments Moving our profession forward



## **Federal Advocacy**

- W