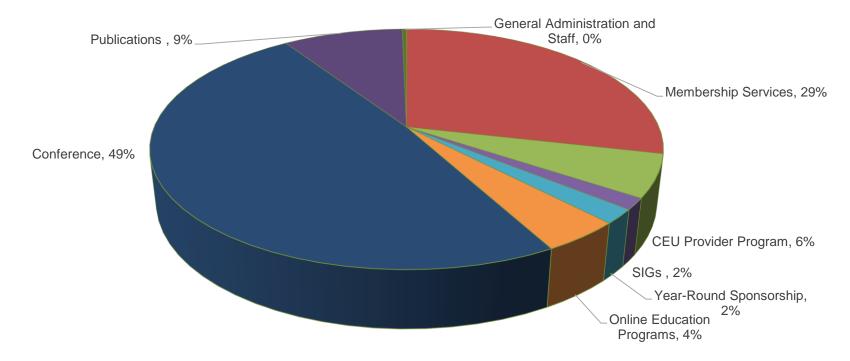

month ago by Katle Strang Seeking Gaucher Disease Expert one month ago by Meghan Carey



# 2017 – 2018 NSGC Financial Report

Preserving our foundation; investing in our members



#### **Membership and Conference Growth**

#### NSGC Membership 2014-2018



Annual Conference Registration 2014-2018





#### **NSGC 5-Year Financial Trends**





#### **Resources for Strategic Investment**





## Cash Assets as of Year End 2017

#### Cash Assets .

- NSGC liquid assets: \$2,721,874 —
- NSGC Investments \$1,629,947 \_
- Budgeted Revenue: \$3,100,132
- Year-end Actual Revenue: \$3,295,320
- Budgeted Expenses: \$2,960,193 •
- Year-end Actual Expenses: \$2,857,083 •

2017 Budgeted Net Revenue: 2017 Year-end Actual Net Revenue:

(\$135,430) \$438,237



#### Major Sources of Revenue: FY 2017





## Major Expense Categories: FY 2017





### **Financial Goals in 2018**

- Maintain a healthy financial base
- Ensure operational support for our growing membership
- More aggressively invest in our strategic plan to benefit our members
- Every decision made on it's own merits not evaluating one option over another
- Remain conscious of the total amount of money we spend in any given period of time



#### Where do we stand today?

#### • 2018 Forecast

- Budgeted Revenue: \$3,114,443
- 9+3 Forecast for Revenue: \$3,208,069
- Budgeted Expenses: \$3,514,330
- 9+3 Forecast for Expenses: \$3,594,812

2018 Budgeted Net Revenue: 2018 9+3 Forecasted Net Revenue: (\$311,743) planned investment (\$399,887) planned investment



# 2018 Year in Review: Strategic Investments Moving our professi