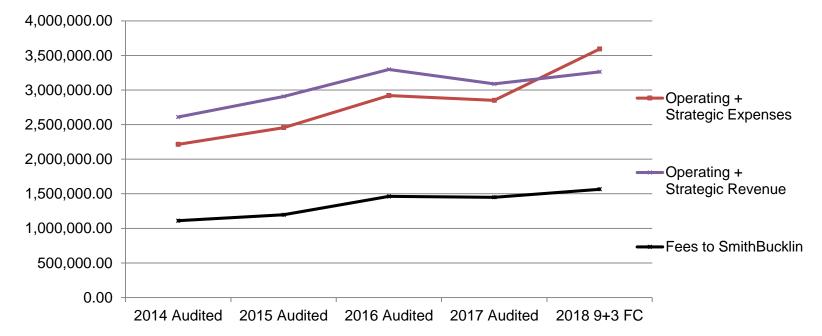

#### **NSGC 5-Year Financial Trends**

#### Cash Assets .

- NSGC liquid assets: \$2,721,874 —
- NSGC Investments \$1,629,947 \_
- Budgeted Revenue: \$3,100,132
- Year-end Actual Revenue: \$3,295,320
- Budgeted Expenses: \$2,960,193 •
- Year-end Actual Expenses: \$2,857,083 •

2017 Budgeted Net Revenue: 2017 Year-end Actual Net Revenue:

(\$135,430) \$438,237

#### • 2018 Forecast

- Budgeted Revenue: \$3,114,443
- 9+3 Forecast for Revenue: \$3,208,069
- Budgeted Expenses: \$3,514,330
- 9+3 Forecast for Expenses: \$3,594,812

2018 Budgeted Net Revenue: 2018 9+3 Forecasted Net Revenue: (\$311,743) planned investment (\$399,887) planned investment