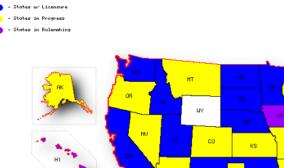

## **State Licensure**

- 25 states with licensure
  - Two new states in 2018
  - Another 22 states in process
- Ongoing investment in licensure grant awards
  - Increased funding in 2017 and 2018; maintaining in 2019
  - Canadian provincial efforts eligible to apply

Source: diymapo.net (c)