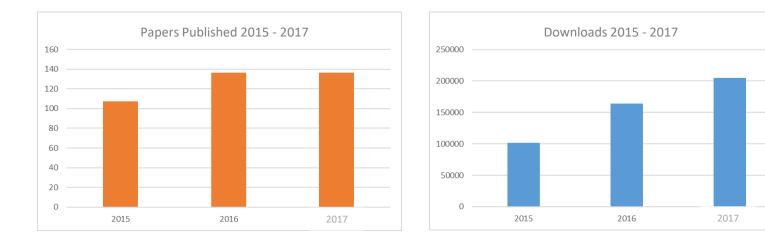

#### September 15, 2017 through September 15, 2018

- Manuscript submission and processing continues to increase
- Over the above 12 months, JOGC editorial office received:
  - 304 <u>new</u> submissions; ~25 new papers per month
  - 5.5% increase in the number of new manuscripts received over the same time period last year

# 2017 JOGC Highlights

- Impact Factor is currently 1.698
- Special Issues
  - <u>Technology in Genetic Counseling Practice</u>: published in April of 2018.
  - <u>Examining the Exome</u>: guest edited by Allyn McConkie-Rossel, Robert Resta, and Jennifer Sullivan: plan to publish in 2019