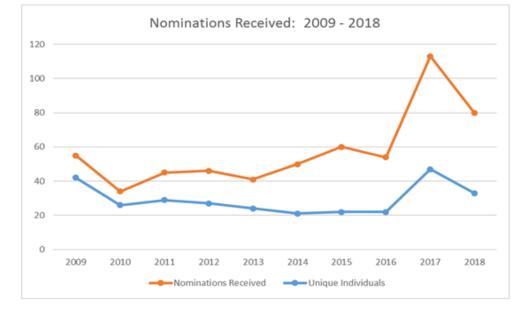

# **Nominations and Elections Process**

- Call for Nominations opened in January 2018
- Members submitted 80 nominations (31 unique individuals)
- Nominees assessed using a combination of quantitative and qualitative measures
  - Statement from nominator
  - Written application and CV
  - Interview