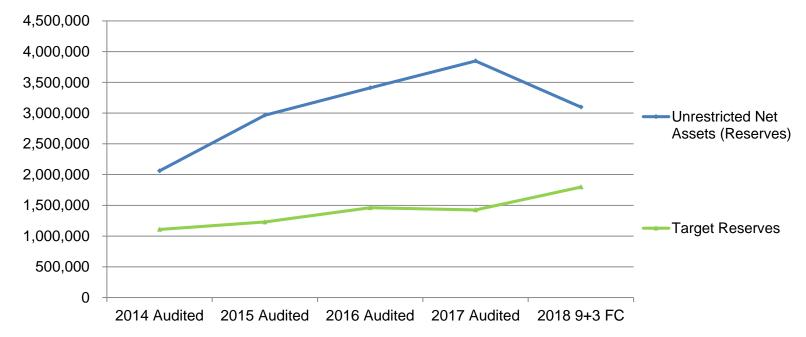

#### **NSGC 5-Year Financial Trends**

#### **Resources for Strategic Investment**

## Cash Assets as of Year End 2017