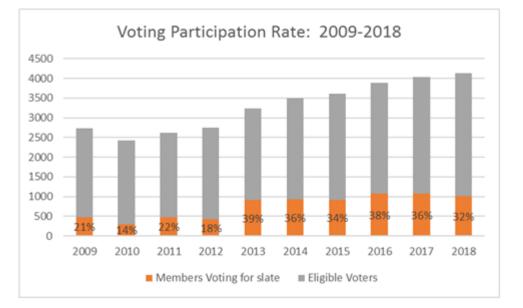

## **Election Results**

- Diverse slate presented (specialization, work setting, years of experience, gender)
- 32% of eligible voters participated

| 2018 Voter<br>Breakdown | %     | #    |
|-------------------------|-------|------|
| Approve                 | 97.2% | 978  |
| Abstain                 | 2.4%  | 24   |
| Write-in                | 0.4%  | 4    |
| TOTAL Votes Cast        |       | 1006 |